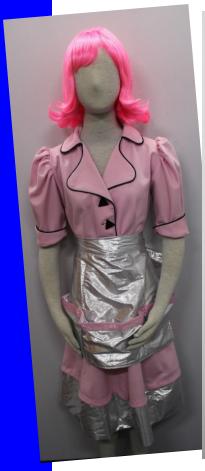

|               | Quant                                    |                                            | Act /                           |                                                                                                                                                                                                                                                                                                                                                                                                                                                                                                                                                                                                                                                                                                                                                                                                                                                                                                                                                                                                                                                                                                                 |
|---------------|------------------------------------------|--------------------------------------------|---------------------------------|-----------------------------------------------------------------------------------------------------------------------------------------------------------------------------------------------------------------------------------------------------------------------------------------------------------------------------------------------------------------------------------------------------------------------------------------------------------------------------------------------------------------------------------------------------------------------------------------------------------------------------------------------------------------------------------------------------------------------------------------------------------------------------------------------------------------------------------------------------------------------------------------------------------------------------------------------------------------------------------------------------------------------------------------------------------------------------------------------------------------|
| of            | Avail.                                   | Character                                  | Scene                           | Piece Description                                                                                                                                                                                                                                                                                                                                                                                                                                                                                                                                                                                                                                                                                                                                                                                                                                                                                                                                                                                                                                                                                               |
|               | 1                                        |                                            | 1:2                             | Shirt, Pencil Skirt, Cardigan, 'Pink Lady' Jacket, Scarf, Socks,                                                                                                                                                                                                                                                                                                                                                                                                                                                                                                                                                                                                                                                                                                                                                                                                                                                                                                                                                                                                                                                |
| of            |                                          | Manta Main Last                            |                                 | Glasses,                                                                                                                                                                                                                                                                                                                                                                                                                                                                                                                                                                                                                                                                                                                                                                                                                                                                                                                                                                                                                                                                                                        |
| _             |                                          |                                            |                                 | Earrings                                                                                                                                                                                                                                                                                                                                                                                                                                                                                                                                                                                                                                                                                                                                                                                                                                                                                                                                                                                                                                                                                                        |
| $\dashv$      |                                          |                                            |                                 | Pajama Top, Pajama Shorts, Short Kimono, Headband                                                                                                                                                                                                                                                                                                                                                                                                                                                                                                                                                                                                                                                                                                                                                                                                                                                                                                                                                                                                                                                               |
| $\rightarrow$ | 1                                        | - Additional Look                          | 1:7                             | Blue Letter Sweater w/"H.C.", Hairband, Scarf                                                                                                                                                                                                                                                                                                                                                                                                                                                                                                                                                                                                                                                                                                                                                                                                                                                                                                                                                                                                                                                                   |
| of            | 1                                        | - Additional Look                          | 2:1                             | Prom Dress, Headband, Earrings, Crinoline Petticoat                                                                                                                                                                                                                                                                                                                                                                                                                                                                                                                                                                                                                                                                                                                                                                                                                                                                                                                                                                                                                                                             |
| of            | 1                                        | - Additional Look<br>Beauty School Dropout | 2:2                             | Pink Smock, Silver Leggings, Silver Salon Cape, Pink Cap w/Rollers                                                                                                                                                                                                                                                                                                                                                                                                                                                                                                                                                                                                                                                                                                                                                                                                                                                                                                                                                                                                                                              |
| of            | 1                                        | Frenchy - Main Look                        | 1:2                             | Sweater, Skirt, 'Pink Lady' Jacket, Scarf, Socks, Crinoline Petticoat                                                                                                                                                                                                                                                                                                                                                                                                                                                                                                                                                                                                                                                                                                                                                                                                                                                                                                                                                                                                                                           |
| of            | 1                                        | - Additional Look                          | 1:4                             | Short Nightgown, Short Robe                                                                                                                                                                                                                                                                                                                                                                                                                                                                                                                                                                                                                                                                                                                                                                                                                                                                                                                                                                                                                                                                                     |
| of            | 1                                        | - Additional Look                          | 2:1                             | Prom Dress, Earrings                                                                                                                                                                                                                                                                                                                                                                                                                                                                                                                                                                                                                                                                                                                                                                                                                                                                                                                                                                                                                                                                                            |
| of            | 1                                        | - Additional Look<br>Beauty School Dropout | 2:2                             | Pink Smock, Silver Leggings, Silver Salon Cape, Pink Cap w/Rollers                                                                                                                                                                                                                                                                                                                                                                                                                                                                                                                                                                                                                                                                                                                                                                                                                                                                                                                                                                                                                                              |
| of            | 1                                        | Kenickie - Main Look                       | 1:2                             | T-Shirt, Jeans, Leather Jacket, Belt                                                                                                                                                                                                                                                                                                                                                                                                                                                                                                                                                                                                                                                                                                                                                                                                                                                                                                                                                                                                                                                                            |
| of            | 1                                        | - Additional Look                          | 2:1                             | Slacks, Button Up, Sport Coat, Bolo Tie, Bandana                                                                                                                                                                                                                                                                                                                                                                                                                                                                                                                                                                                                                                                                                                                                                                                                                                                                                                                                                                                                                                                                |
| of            | 1                                        | - Add-on                                   | 2:4                             | Shirt                                                                                                                                                                                                                                                                                                                                                                                                                                                                                                                                                                                                                                                                                                                                                                                                                                                                                                                                                                                                                                                                                                           |
| of            | 1                                        | Doody - Main Look                          | 1:2                             | T-Shirt, Jeans, Plaid Button Up, Belt                                                                                                                                                                                                                                                                                                                                                                                                                                                                                                                                                                                                                                                                                                                                                                                                                                                                                                                                                                                                                                                                           |
| of            | 1                                        | - Add-on                                   | 1:5                             | Leather Jacket                                                                                                                                                                                                                                                                                                                                                                                                                                                                                                                                                                                                                                                                                                                                                                                                                                                                                                                                                                                                                                                                                                  |
| of            | 1                                        | - Additional Look                          | 2:1                             | Slacks, Button Up, Sport Coat, Suspenders                                                                                                                                                                                                                                                                                                                                                                                                                                                                                                                                                                                                                                                                                                                                                                                                                                                                                                                                                                                                                                                                       |
| of            | 1                                        | - Add-on                                   | 2:2                             | Pullover Shirt                                                                                                                                                                                                                                                                                                                                                                                                                                                                                                                                                                                                                                                                                                                                                                                                                                                                                                                                                                                                                                                                                                  |
| of            | 1                                        | Roger - Main Look                          | 1:2                             | T-Shirt, Pants, Light Jacket                                                                                                                                                                                                                                                                                                                                                                                                                                                                                                                                                                                                                                                                                                                                                                                                                                                                                                                                                                                                                                                                                    |
| of            | 1                                        | - Add-on                                   | 1:5                             | Leather Jacket                                                                                                                                                                                                                                                                                                                                                                                                                                                                                                                                                                                                                                                                                                                                                                                                                                                                                                                                                                                                                                                                                                  |
| of            | 1                                        | - Add-on                                   | 1:7                             | Patterned Button Up                                                                                                                                                                                                                                                                                                                                                                                                                                                                                                                                                                                                                                                                                                                                                                                                                                                                                                                                                                                                                                                                                             |
| of            | 1                                        | - Additional Look                          | 2:1                             | Slacks, Button Up, Sport Coat, Bowtie                                                                                                                                                                                                                                                                                                                                                                                                                                                                                                                                                                                                                                                                                                                                                                                                                                                                                                                                                                                                                                                                           |
| of            | 1                                        | - Add-on                                   | 2:4                             | Button Up                                                                                                                                                                                                                                                                                                                                                                                                                                                                                                                                                                                                                                                                                                                                                                                                                                                                                                                                                                                                                                                                                                       |
| of            | 1                                        | Sonny - Main Look                          | 2:5                             | T-Shirt, Button Up, Pants, Leather Jacket, Belt                                                                                                                                                                                                                                                                                                                                                                                                                                                                                                                                                                                                                                                                                                                                                                                                                                                                                                                                                                                                                                                                 |
| of            | 1                                        | - Add-on                                   | 1:7                             | Tank Top                                                                                                                                                                                                                                                                                                                                                                                                                                                                                                                                                                                                                                                                                                                                                                                                                                                                                                                                                                                                                                                                                                        |
| of            | 1                                        | - Additional Look                          | 2:2                             | Slacks, Button Up, Sport Coat, Tie                                                                                                                                                                                                                                                                                                                                                                                                                                                                                                                                                                                                                                                                                                                                                                                                                                                                                                                                                                                                                                                                              |
|               | of o | of 1    | of Avail.    Avail.   Character | of         Avail.         Character         Scene           of         1         1:2           Marty - Main Look         1:4           of         1         - Additional Look         1:7           of         1         - Additional Look         2:1           of         1         - Additional Look         2:2           Beauty School Dropout         1:4         1:2           of         1         - Additional Look         2:1           of         1         - Additional Look         2:2           Beauty School Dropout         2:2         1:2           of         1         - Additional Look         2:2           Beauty School Dropout         1:2         1:2           of         1         - Additional Look         2:1           of         1         - Additional Look         2:1           of         1         - Add-on         1:5           of         1         - Add-on         1:7           of <td< td=""></td<> |