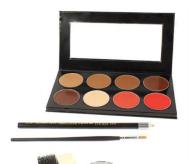

#### Ben Nye Personal Kits (PK Series) includes:

- Creme Foundation we carry eight (8) shades
- Mini Creme Contour Palette (includes Highlight, Shadow, Rouge & Lip Color)
- Setting Powder
- Eyebrow Pencil
- Flat Brush
- Powder puff
- Latex sponge
- Stipple sponge