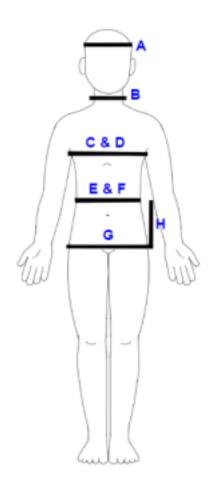

### **COSTUME MEASUREMENT INSTRUCTIONS**

#### Before measuring:

- 1. Empty all pockets.
- 2. Remove bulky clothing items for better accuracy.
- 3. Wear the same or similar undergarments you will wear in costume (measurements vary greatly in sports bras vs. push up bras, for example).

#### When measuring:

- 1. DO NOT TAKE YOUR OWN MEASUREMENTS; they will be inaccurate if you take them yourself.
- 2. DO NOT GUESS YOUR MEASUREMENTS; accurate measurements are a necessity.
- 3. Measurements should be taken in inches (metric measurements will not be accepted).
- 4. Fill out the measurement form legibly, or download the PDF fillable form to your computer.
- 5. Respect personal boundaries; allow the actor to run the measuring tape between their legs or to hold the measuring tape at their own inseam.
- A. Circumference of Head: Measure around the head just above the ears and across the forehead. If your hair is significantly voluminous, make a note under Additional Information. (typically 20" to 30")
- **B. Base of Neck**: Measure the circumference at the base of the neck. (typically 14" to 19")
- C. Bust/ Chest: Measure the circumference by placing the measuring tape at the fullest part of the bust/chest. Wrap under the arms and back to the front. Make sure the measuring tape is parallel to the floor all around the body, and not drooping across the shoulder blades. (typically 28"-60")
- D. Bust/Chest (Expanded): Take a full breath for this measurement, particularly important for singing roles
- E. Waist: Locate the waist by bending at the side; where the crease forms is the natural waistline. Measure the circumference around the body at this position (typically 23"-50")

### **COSTUME MEASUREMENT INSTRUCTIONS**

- F. Waist (Expanded): Take a full breath for this measurement, particularly important for singing roles
- **G. Full hip:** Locate the fullest part of the buttocks and measure the circumference around the body. Make sure measuring tape is parallel to the floor all around the body (typically 30" to 65")
- H. Full hip @: Measure from the side waist to the position of the Full hip measurement (typically <10")</p>
- I. Center back neck to wrist (Bent arm):