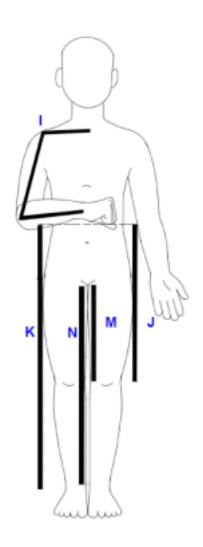

### **COSTUME MEASUREMENT INSTRUCTIONS**

- F. Waist (Expanded): Take a full breath for this measurement, particularly important for singing roles
- **G. Full hip:** Locate the fullest part of the buttocks and measure the circumference around the body. Make sure measuring tape is parallel to the floor all around the body (typically 30" to 65")
- H. Full hip @: Measure from the side waist to the position of the Full hip measurement (typically <10")</p>
- I. Center back neck to wrist (Bent arm):

  Bend the arm at 90 degrees, as though reading a wrist watch. Measure from base of neck to tip of shoulder bone, down the bent arm to wrist bone (typically 32"-38")
- J. Side waist to knee: Measure along the side of the body, from waist to knee (typically <35")</p>
- K. Side waist to ankle: Measure along the side of the body, from waist to ankle (typically <50")</p>
- L. Side waist to desired hem: Measure along the side of the body, from waist to desired hem
- M. Inseam to knee: Measure along the inside of the leg, from crotch to knee (typically <30")</p>
- N. Inseam to ankle: Measure along the inside of the leg, from crotch to ankle (typically <45")</p>
- O. Inseam to desired hem: Measure along the inside of the leg, from crotch to desired hem