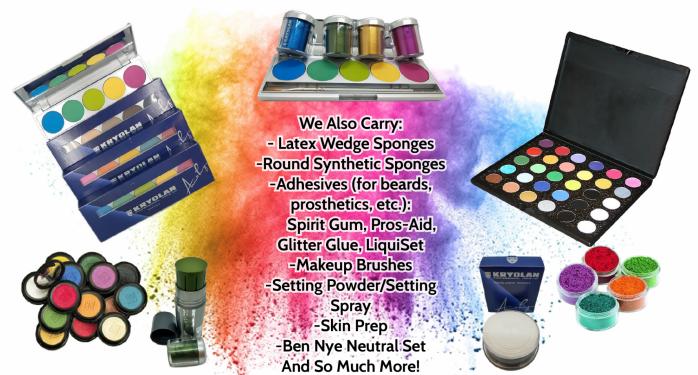

# STAGE MAKEUP

#### Mehron Mini Pro Student Makeup Kits includes:

- 8 color cream makeup palette with
  3 CreamBlend foundation shades and accents
- Colorset powder
- Eye liner pencil
- Stipple sponge
- Non-latex sponge Powder puff
- Detailed Instruction booklet

#### Ben Nye Personal Kits (PK Series) includes:

- Creme Foundation we carry eight (8) shades
- Mini Creme Contour Palette (includes Highlight, Shadow, Rouge & Lip Color)
- Setting Powder
- Eyebrow Pencil
- Flat Brush
- Powder puff
- Latex sponge
- Stipple sponge

Reach out to our Makeup Specialists for more information and pricing at info@atoztheatrical.com.

Special orders are available!