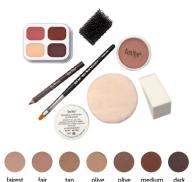

#### Mehron Mini Pro Student Makeup Kits includes:

- 8 color cream makeup palette with
  3 CreamBlend foundation shades and accents
- Colorset powder
- Eye liner pencil
- Stipple sponge
- Non-latex sponge Powder puff
- Detailed Instruction booklet