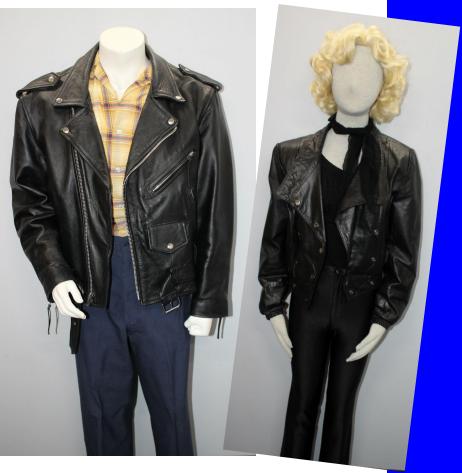

| Qnty<br>Req. | of | Quant.<br>Avail. | Character                                  | Act /<br>Scene | Piece Description                                                   |
|--------------|----|------------------|--------------------------------------------|----------------|---------------------------------------------------------------------|
|              | of | 1                | <b>Danny Zuko</b> - Main<br>Look           | 1:2            | T-Shirt, Jeans, Leather Jacket, Chain Necklace, Belt                |
|              | of | 1                | - Add-on                                   | 1:6            | Short Sleeve Button Up                                              |
|              | of | 1                | - Additional Look                          | 2:1            | Sport Coat, Slacks, Button Up, Colored Socks                        |
|              | of | 1                | - Additional Look                          | 2:2            | Tank Top, Gym Shorts, White Tube Socks                              |
|              | of | 1                | - Add-on                                   | 2:3            | Pullover Shirt                                                      |
|              | of | 1                | - Add-on                                   | 2:5            | Sleeveless Shirt                                                    |
|              | of | 1                | Sandy Dumbrowski<br>- Main Look            | 1:2            | Blouse, Circle Skirt, Belt, Hair Ribbon, Socks, Crinoline Petticoat |
|              | of | 1                | - Additional Look                          | 1:4            | Long Nightgown, Long Bathrobe                                       |
|              | of | 1                | - Add-on                                   | 1:6            | Gym Romper                                                          |
|              | of | 1                | - Add-on                                   | 1:7            | Belt, Hair Ribbon                                                   |
|              | of | 1                | - Additional Look<br>Beauty School Dropout | 2:2            | Pink Smock, Silver Leggings, Silver Salon Cape, Pink Cap w/Rollers  |
|              | of | 1                | - Additional Look                          | 2:3            | Blouse, Skirt, Hair Ribbon                                          |
|              | of | 1                | - Additional Look                          | 2:4            | Sweater, Skirt                                                      |
|              | of | 1                | - Additional Look                          | 2:5            | Tight Top, Pedal Pushers, Belt, Leather Jacket, Earrings            |
|              | of | 1                | Miss Lynch - Main Look                     | 1:1            | Dress, Crinoline Petticoat, Pearl Necklace, Flower Corsage          |

|               | Quant                                    |                                            | Act /                           |                                                                                                                                                                                                                                                                                                                                                                                                                                                                                                                                                                                                                                                                                                                                                                                                                                                                                                                                                                                                                                                                                                                 |
|---------------|------------------------------------------|--------------------------------------------|---------------------------------|-----------------------------------------------------------------------------------------------------------------------------------------------------------------------------------------------------------------------------------------------------------------------------------------------------------------------------------------------------------------------------------------------------------------------------------------------------------------------------------------------------------------------------------------------------------------------------------------------------------------------------------------------------------------------------------------------------------------------------------------------------------------------------------------------------------------------------------------------------------------------------------------------------------------------------------------------------------------------------------------------------------------------------------------------------------------------------------------------------------------|
| of            | Avail.                                   | Character                                  | Scene                           | Piece Description                                                                                                                                                                                                                                                                                                                                                                                                                                                                                                                                                                                                                                                                                                                                                                                                                                                                                                                                                                                                                                                                                               |
|               | 1                                        |                                            | 1:2                             | Shirt, Pencil Skirt, Cardigan, 'Pink Lady' Jacket, Scarf, Socks,                                                                                                                                                                                                                                                                                                                                                                                                                                                                                                                                                                                                                                                                                                                                                                                                                                                                                                                                                                                                                                                |
| of            |                                          | Manta Main Last                            |                                 | Glasses,                                                                                                                                                                                                                                                                                                                                                                                                                                                                                                                                                                                                                                                                                                                                                                                                                                                                                                                                                                                                                                                                                                        |
| _             |                                          |                                            |                                 | Earrings                                                                                                                                                                                                                                                                                                                                                                                                                                                                                                                                                                                                                                                                                                                                                                                                                                                                                                                                                                                                                                                                                                        |
| $\dashv$      |                                          |                                            |                                 | Pajama Top, Pajama Shorts, Short Kimono, Headband                                                                                                                                                                                                                                                                                                                                                                                                                                                                                                                                                                                                                                                                                                                                                                                                                                                                                                                                                                                                                                                               |
| $\rightarrow$ | 1                                        | - Additional Look                          | 1:7                             | Blue Letter Sweater w/"H.C.", Hairband, Scarf                                                                                                                                                                                                                                                                                                                                                                                                                                                                                                                                                                                                                                                                                                                                                                                                                                                                                                                                                                                                                                                                   |
| of            | 1                                        | - Additional Look                          | 2:1                             | Prom Dress, Headband, Earrings, Crinoline Petticoat                                                                                                                                                                                                                                                                                                                                                                                                                                                                                                                                                                                                                                                                                                                                                                                                                                                                                                                                                                                                                                                             |
| of            | 1                                        | - Additional Look<br>Beauty School Dropout | 2:2                             | Pink Smock, Silver Leggings, Silver Salon Cape, Pink Cap w/Rollers                                                                                                                                                                                                                                                                                                                                                                                                                                                                                                                                                                                                                                                                                                                                                                                                                                                                                                                                                                                                                                              |
| of            | 1                                        | Frenchy - Main Look                        | 1:2                             | Sweater, Skirt, 'Pink Lady' Jacket, Scarf, Socks, Crinoline Petticoat                                                                                                                                                                                                                                                                                                                                                                                                                                                                                                                                                                                                                                                                                                                                                                                                                                                                                                                                                                                                                                           |
| of            | 1                                        | - Additional Look                          | 1:4                             | Short Nightgown, Short Robe                                                                                                                                                                                                                                                                                                                                                                                                                                                                                                                                                                                                                                                                                                                                                                                                                                                                                                                                                                                                                                                                                     |
| of            | 1                                        | - Additional Look                          | 2:1                             | Prom Dress, Earrings                                                                                                                                                                                                                                                                                                                                                                                                                                                                                                                                                                                                                                                                                                                                                                                                                                                                                                                                                                                                                                                                                            |
| of            | 1                                        | - Additional Look<br>Beauty School Dropout | 2:2                             | Pink Smock, Silver Leggings, Silver Salon Cape, Pink Cap w/Rollers                                                                                                                                                                                                                                                                                                                                                                                                                                                                                                                                                                                                                                                                                                                                                                                                                                                                                                                                                                                                                                              |
| of            | 1                                        | Kenickie - Main Look                       | 1:2                             | T-Shirt, Jeans, Leather Jacket, Belt                                                                                                                                                                                                                                                                                                                                                                                                                                                                                                                                                                                                                                                                                                                                                                                                                                                                                                                                                                                                                                                                            |
| of            | 1                                        | - Additional Look                          | 2:1                             | Slacks, Button Up, Sport Coat, Bolo Tie, Bandana                                                                                                                                                                                                                                                                                                                                                                                                                                                                                                                                                                                                                                                                                                                                                                                                                                                                                                                                                                                                                                                                |
| of            | 1                                        | - Add-on                                   | 2:4                             | Shirt                                                                                                                                                                                                                                                                                                                                                                                                                                                                                                                                                                                                                                                                                                                                                                                                                                                                                                                                                                                                                                                                                                           |
| of            | 1                                        | Doody - Main Look                          | 1:2                             | T-Shirt, Jeans, Plaid Button Up, Belt                                                                                                                                                                                                                                                                                                                                                                                                                                                                                                                                                                                                                                                                                                                                                                                                                                                                                                                                                                                                                                                                           |
| of            | 1                                        | - Add-on                                   | 1:5                             | Leather Jacket                                                                                                                                                                                                                                                                                                                                                                                                                                                                                                                                                                                                                                                                                                                                                                                                                                                                                                                                                                                                                                                                                                  |
| of            | 1                                        | - Additional Look                          | 2:1                             | Slacks, Button Up, Sport Coat, Suspenders                                                                                                                                                                                                                                                                                                                                                                                                                                                                                                                                                                                                                                                                                                                                                                                                                                                                                                                                                                                                                                                                       |
| of            | 1                                        | - Add-on                                   | 2:2                             | Pullover Shirt                                                                                                                                                                                                                                                                                                                                                                                                                                                                                                                                                                                                                                                                                                                                                                                                                                                                                                                                                                                                                                                                                                  |
| of            | 1                                        | Roger - Main Look                          | 1:2                             | T-Shirt, Pants, Light Jacket                                                                                                                                                                                                                                                                                                                                                                                                                                                                                                                                                                                                                                                                                                                                                                                                                                                                                                                                                                                                                                                                                    |
| of            | 1                                        | - Add-on                                   | 1:5                             | Leather Jacket                                                                                                                                                                                                                                                                                                                                                                                                                                                                                                                                                                                                                                                                                                                                                                                                                                                                                                                                                                                                                                                                                                  |
| of            | 1                                        | - Add-on                                   | 1:7                             | Patterned Button Up                                                                                                                                                                                                                                                                                                                                                                                                                                                                                                                                                                                                                                                                                                                                                                                                                                                                                                                                                                                                                                                                                             |
| of            | 1                                        | - Additional Look                          | 2:1                             | Slacks, Button Up, Sport Coat, Bowtie                                                                                                                                                                                                                                                                                                                                                                                                                                                                                                                                                                                                                                                                                                                                                                                                                                                                                                                                                                                                                                                                           |
| of            | 1                                        | - Add-on                                   | 2:4                             | Button Up                                                                                                                                                                                                                                                                                                                                                                                                                                                                                                                                                                                                                                                                                                                                                                                                                                                                                                                                                                                                                                                                                                       |
| of            | 1                                        | Sonny - Main Look                          | 2:5                             | T-Shirt, Button Up, Pants, Leather Jacket, Belt                                                                                                                                                                                                                                                                                                                                                                                                                                                                                                                                                                                                                                                                                                                                                                                                                                                                                                                                                                                                                                                                 |
| of            | 1                                        | - Add-on                                   | 1:7                             | Tank Top                                                                                                                                                                                                                                                                                                                                                                                                                                                                                                                                                                                                                                                                                                                                                                                                                                                                                                                                                                                                                                                                                                        |
| of            | 1                                        | - Additional Look                          | 2:2                             | Slacks, Button Up, Sport Coat, Tie                                                                                                                                                                                                                                                                                                                                                                                                                                                                                                                                                                                                                                                                                                                                                                                                                                                                                                                                                                                                                                                                              |
|               | of o | of 1    | of Avail.    Avail.   Character | of         Avail.         Character         Scene           of         1         1:2           Marty - Main Look         1:4           of         1         - Additional Look         1:7           of         1         - Additional Look         2:1           of         1         - Additional Look         2:2           Beauty School Dropout         1:4         1:2           of         1         - Additional Look         2:1           of         1         - Additional Look         2:2           Beauty School Dropout         2:2         1:2           of         1         - Additional Look         2:2           Beauty School Dropout         1:2         1:2           of         1         - Additional Look         2:1           of         1         - Additional Look         2:1           of         1         - Add-on         1:5           of         1         - Add-on         1:7           of <td< td=""></td<> |